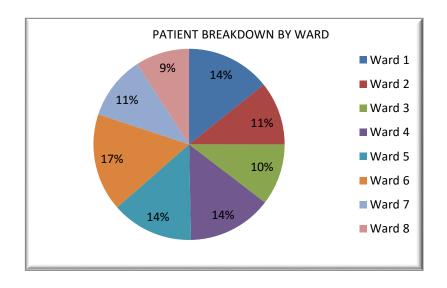

# **APPLICATIONS**

- 4815 patients registered
  - o 2974 Male
  - o 1841 Female
- 35 caregivers registered