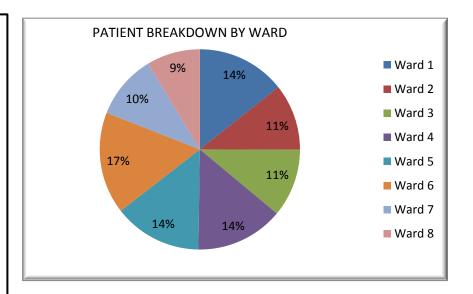

### **APPLICATIONS**

- 4827 patients registered
  - o 2824 Male
  - o 2003 Female
- 37 caregivers registered

- Center City
- District Growers
- Holistic Remedies
- Abatin
- Alternative Solutions
- Organic Wellness
- Apelles
- Phyto