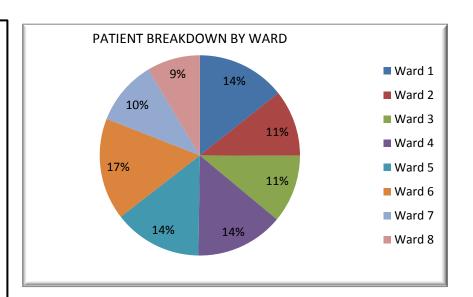

### **APPLICATIONS**

- 5372 patients registered
  - 3175 Male
  - o 2197 Female
- 33 caregivers registered

- Center City
- District Growers
- Holistic Remedies
- Abatin
- Alternative Solutions
- Organic Wellness
- Apelles
- Phyto