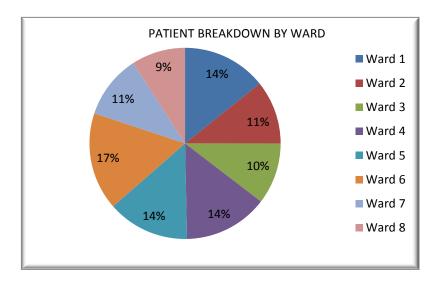

## **APPLICATIONS**

- 4600 patients registered
  - o 2861 Male
  - o 1739 Female
- 34 caregivers registered