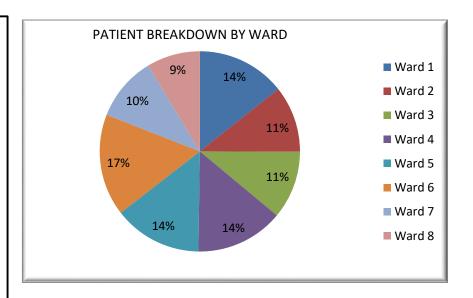

#### **APPLICATIONS**

- 5496 patients registered
  - o 3277 Male
  - o 2219 Female
- 30 caregivers registered

- Center City
- District Growers
- Holistic Remedies
- Abatin
- Alternative Solutions
- Organic Wellness
- Apelles
- Phyto